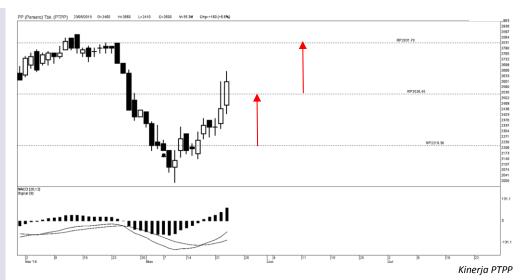

# **Call** Buy

Last 2.600

Entry point 2.600

Exit point 2.620

Stop loss 2.460

52wk Range 2,000 - 3,370

## Highlight

Kinerja saham PTPP cenderung menguat untuk menguji harga 2.620 hingga 2.830 sebagai kisaran level *resistance* yang telah dicapai sebelumnya